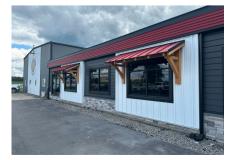

You have the flexibility to install them either horizontally or vertically, creating a unified, visually appealing look.

Perfect Accent: Here Wave Panel installed as red accent for the new retail storefront (Photos above and to the right).