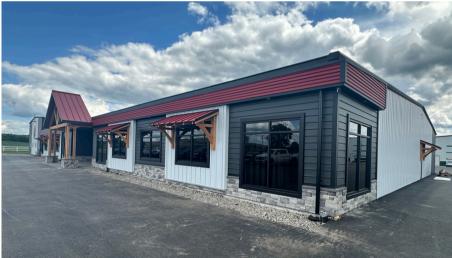

You have the flexibility to install them either horizontally or vertically, creating a unified, visually appealing look.

Perfect Accent: Here Wave Panel installed as red accent for the new retail storefront (Photos above and to the right).