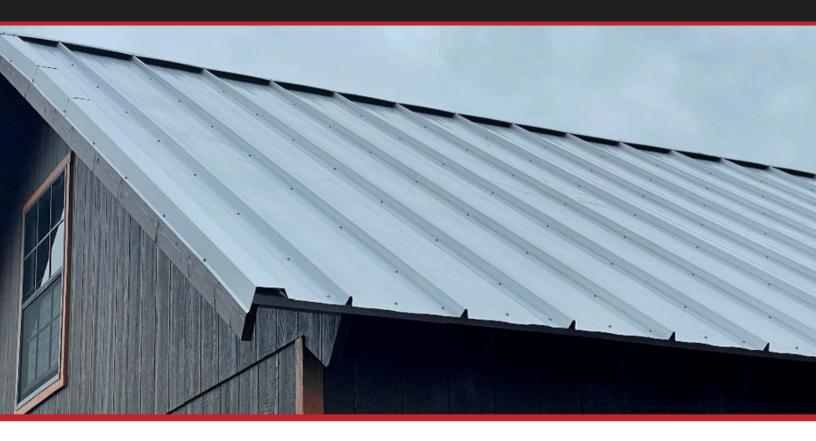

## **BOLD AND VALUE PACKED.**

With its bold, conical ribs, Ultra Max stands out from its exposed fastener rivals. Three 1.5 inch ribs offer spans of 18 inches on center for a bold, pleasing profile on any roofing project. The Ultra Max is designed for the heavy demands of commercial agricultural, industrial, retail, and warehousing settings with standard 26 GA and 24GA options. Our robust paint warranties and rich color library will offer curb appeal for decades with an excellent return on investment.