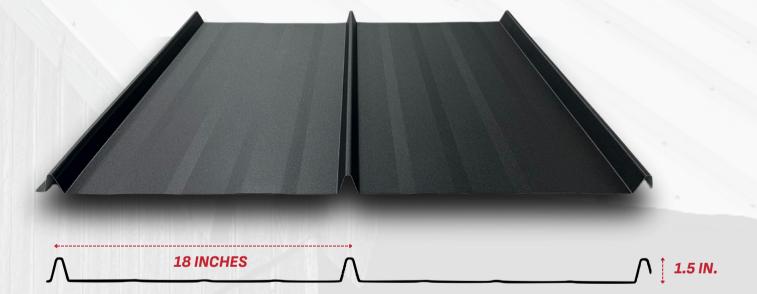

## METAL EXTERIORS

**36 INCHES** 

CUSTOM LENGTH PANELS. AVAIL. IN 26 GA.

36 INCH PANEL WIDTH. 18 INCH RIB SPAN.

DESIGNED FOR COMMERCIAL USE

## **BOLD AND VALUE PACKED.**

With its bold, conical ribs, Ultra Max stands out from its exposed fastener rivals. Three 1.5 inch ribs offer spans of 18 inches on center for a bold, pleasing profile on any roofing project. The Ultra Max is designed for the heavy demands of commercial agricultural, industrial, retail, and warehousing settings with standard 26 GA and 24GA options. Our robust paint warranties and rich color library will offer curb appeal for decades with an excellent return on investment.