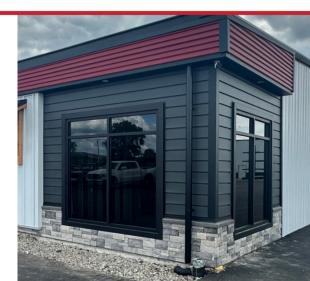

## **SET YOUR SPACE APART**

## **CRISP LINES OF DISTINCTION**

Introducing Metal Exteriors' Reveal Plank - a distinctive choice for elevating your metal fascia, soffit, or wall panels. With its bold sight lines, Reveal Plank delivers a clean, impactful aesthetic.