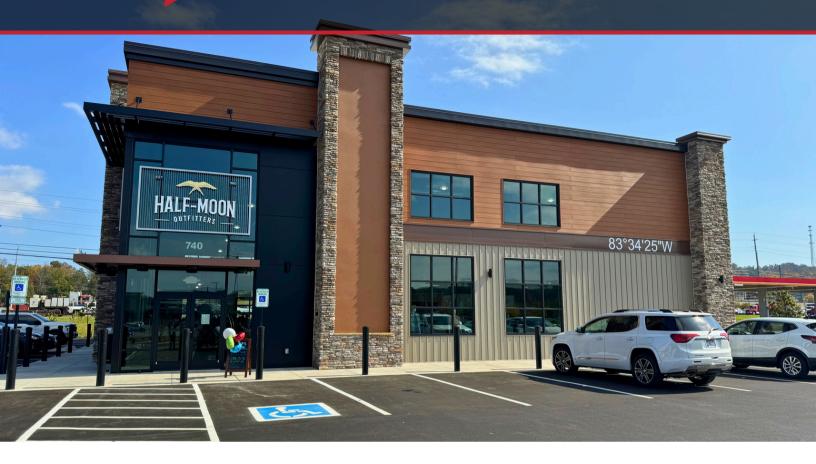

## **SET YOUR SPACE APART**

## **CRISP LINES OF DISTINCTION**

Introducing Metal Exteriors' Reveal Plank - a distinctive choice for elevating your metal fascia, soffit, or wall panels. With its bold sight lines, Reveal Plank delivers a clean, impactful aesthetic.