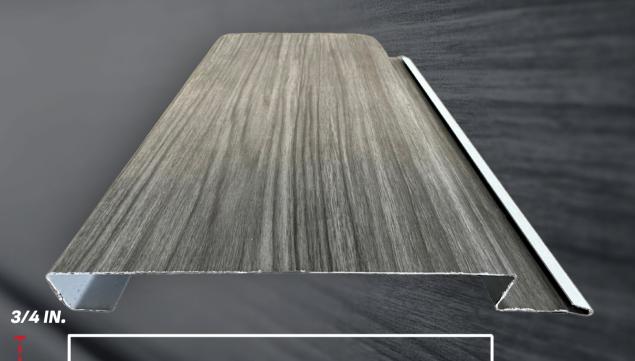

## METAL EXTERIORS REVEAL PLANTS STEEL SIDING

**6 INCH RAISED PANEL** 

7 IN. COVERAGE

Пипипи

**7 INCH PANEL IN 26 GA STEEL** 

**LEVEL 3/4 INCH PROFILE** 

**USES THICKER 26 GA STEEL** 

## **CRISP LINES OF DISTINCTION**

Introducing Metal Exteriors' Reveal Plank - a distinctive choice for elevating your metal fascia, soffit, or wall panels. With its bold sight lines, Reveal Plank delivers a clean, impactful aesthetic.

More than just good looks, our product offers unmatched strength and simplifies installation, surpassing traditional flat sheets. Discover Reveal Plank – a testament to streamlined design and practical functionality.