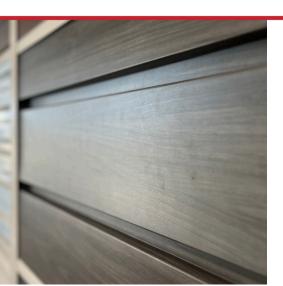

## **CRISP LINES OF DISTINCTION**

Introducing Metal Exteriors' Reveal Plank - a distinctive choice for elevating your metal fascia, soffit, or wall panels. With its bold sight lines, Reveal Plank delivers a clean, impactful aesthetic.

More than just good looks, our product offers unmatched strength and simplifies installation, surpassing traditional flat sheets. Discover Reveal Plank – a testament to streamlined design and practical functionality.