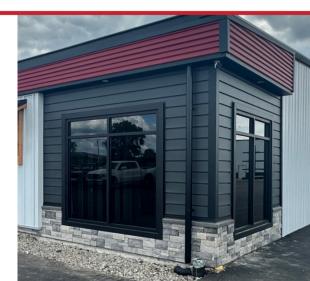

## **SET YOUR SPACE APART**

## **CRISP LINES OF DISTINCTION**

Introducing Metal Exteriors' Reveal Plank - a distinctive choice for elevating your metal fascia, soffit, or wall panels. With its bold sight lines, Reveal Plank delivers a clean, impactful aesthetic.

More than just good looks, our product offers unmatched strength and simplifies installation, surpassing traditional flat sheets. Discover Reveal Plank – a testament to streamlined design and practical functionality.