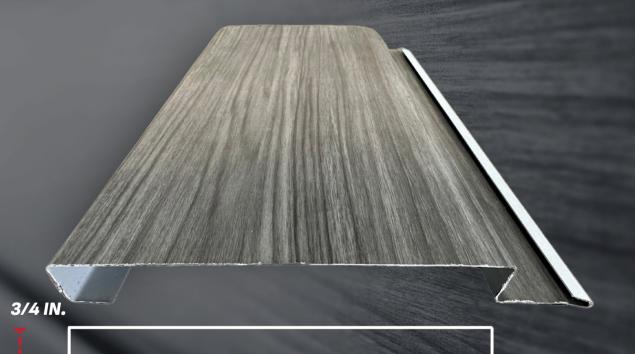

## METAL EXTERIORS REVEAL PLANTS STEEL SIDING

**6 INCH RAISED PANEL** 

7 IN. COVERAGE

7 INCH PANEL IN 26 GA STEEL

AVAILABLE IN WIDE ARRAY OF FINISH OPTIONS

## **CRISP LINES OF DISTINCTION**

Introducing Metal Exteriors' Reveal Plank - a distinctive choice for elevating your metal fascia, soffit, or wall panels. With its bold sight lines, Reveal Plank delivers a clean, impactful aesthetic.

More than just good looks, our product offers unmatched strength and simplifies installation, surpassing traditional flat sheets. Discover Reveal Plank – a testament to streamlined design and practical functionality.