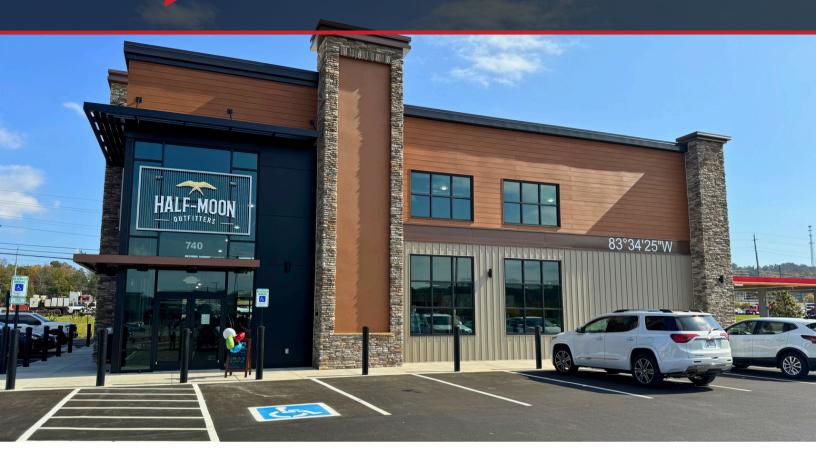

## **SET YOUR SPACE APART**

## **CRISP LINES OF DISTINCTION**

Introducing Metal Exteriors' Reveal Plank - a distinctive choice for elevating your metal fascia, soffit, or wall panels. With its bold sight lines, Reveal Plank delivers a clean, impactful aesthetic.

More than just good looks, our product offers unmatched strength and simplifies installation, surpassing traditional flat sheets. Discover Reveal Plank – a testament to streamlined design and practical functionality.