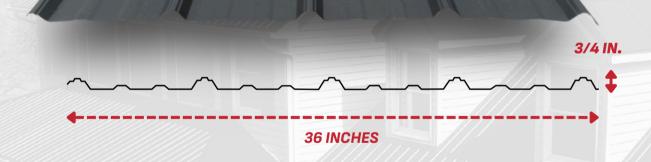

## PARALLEL RIB ROOFING AND SIDING

36" PANEL COVERAGE, 9" RIB SPACING.

> SLEEK PROFILE WITH RIB HEIGHT: 3/4"

AVAILABLE IN AVAILABLE IN 26 /28/29 GA. STEEL