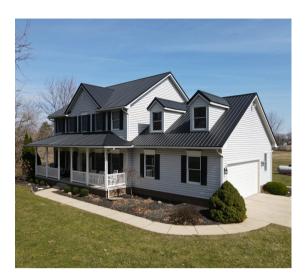

#### MAXIMIZE YOUR VALUE A CLASSIC WITH STAYING POWER

A great number of buildings continue to be built with the agricultural style panel of Parallel Rib. And with warranties on both the panel and screws that fasten them down, many of the fears of yesteryear have been put to rest.

It'll reduce repairs, take strenuous weather and still look good for a long time. This durable panel will reliably clad your building from foundation to rooftop for decades to come with best in class value.