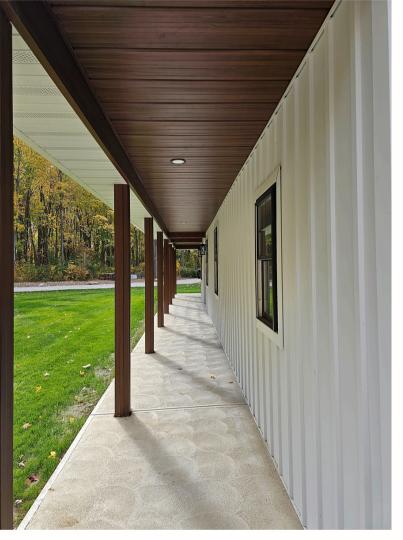

## A SUPER SOFFIT

TRY A WOODGRAIN!

In weathered woodgrain like this photo, or in any one of our colors, Metal XL makes a statement. With fasteners nestled into grooves, this is a durable and excellent finishing touch ceilings and overhangs.