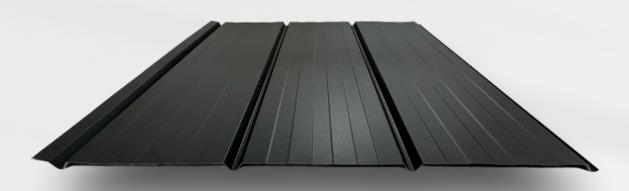

## METALXL

SIDING SYSTEM

3/4 IN.

I

## **36 INCHES**

36" PANEL COVERAGE. 12" GROOVE SPACING

IS A REVERSE-RUN ELITE PROFILE WITH 3/4"HEIGHT

AVAILABLE IN 26 /28/29 GAUGE STEEL

## METAL XL SYSTEM

FOR BOLD STATEMENTS

This XL panel features a wide plank-like profile with a de-emphasized fastener. It balances delivering a bold architectural statement without compromising on cost. It comes backed by our standard warranties for your peace of mind. For those seeking to make a long-term investment, an optional 50-year fastener upgrade is available. This multi-functional panel is for interior walls and ceilings as well as exterior siding applications and privacy fencing.