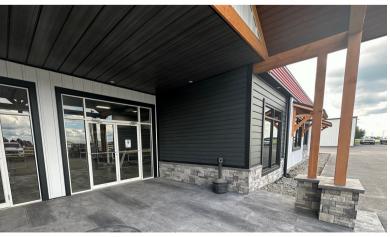

## METAL XL SYSTEM

FOR BOLD STATEMENTS

This XL panel features a wide plank-like profile with a de-emphasized fastener. It balances delivering a bold architectural statement without compromising on cost. It comes backed by our standard warranties for your peace of mind. For those seeking to make a long-term investment, an optional 50-year fastener upgrade is available. This multi-functional panel is for interior walls and ceilings as well as exterior siding applications and privacy fencing.