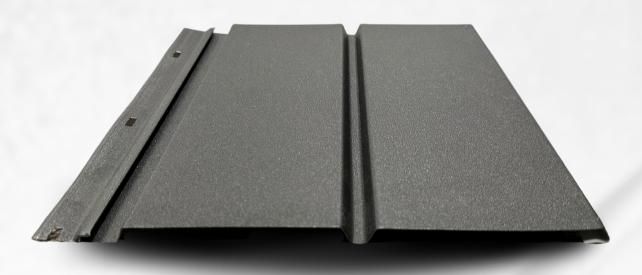

## METAL AXIS

STEEL SIDING

0.5 IN

10 IN. COVERAGE | 12 FT. LENGTHS

**SLIM 1/2 INCH PROFILE** 

10 COVERAGE, 12 FT, LENGTHS

BI-DIRECTIONAL SIDING. EXCELLENT SOFFIT PANEL.

## **MAXIMUM VERSATILITY AND VALUE**

Blending time-honored tradition with a sleek, modern touch, our Metal Axis panel redefines exterior aesthetics.

Metal Axis's low profile not only elevates visual appeal but also adapts effortlessly to fit both classic and contemporary designs. And it lasts. This high-strength, galvalume steel siding is made for almost any climate, ensuring the building's beauty will endure.

Choosing the Metal Axis isn't just about style – it's a smart investment. With its promise of enduring low maintenance and robust durability, your returns are built to last, year after year.

10 COVERAGE, 12 FT, LENGTHS