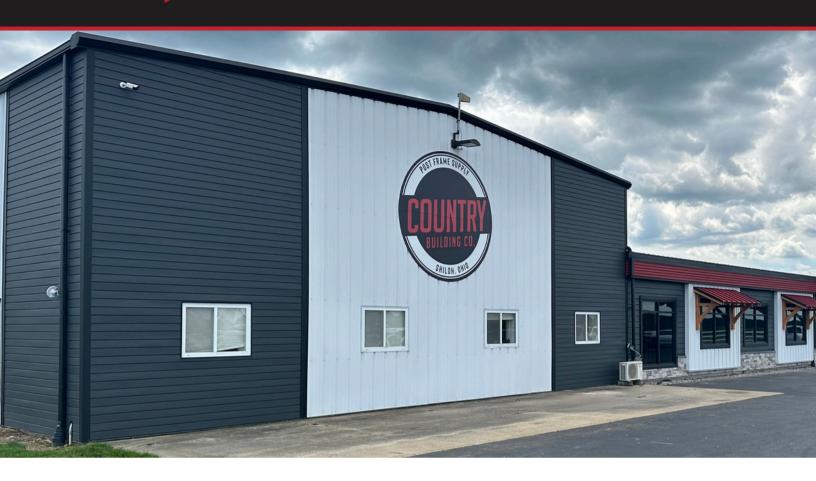

## **MAXIMUM VERSATILITY AND VALUE**

Blending time-honored tradition with a sleek, modern touch, our Metal Axis panel redefines exterior aesthetics.

Metal Axis's low profile not only elevates visual appeal but also adapts effortlessly to fit both classic and contemporary designs. And it lasts. This high-strength, galvalume steel siding is made for almost any climate, ensuring the building's beauty will endure.

Choosing the Metal Axis isn't just about style – it's a smart investment. With its promise of enduring low maintenance and robust durability, your returns are built to last, year after year.

10 COVERAGE, 12 FT, LENGTHS