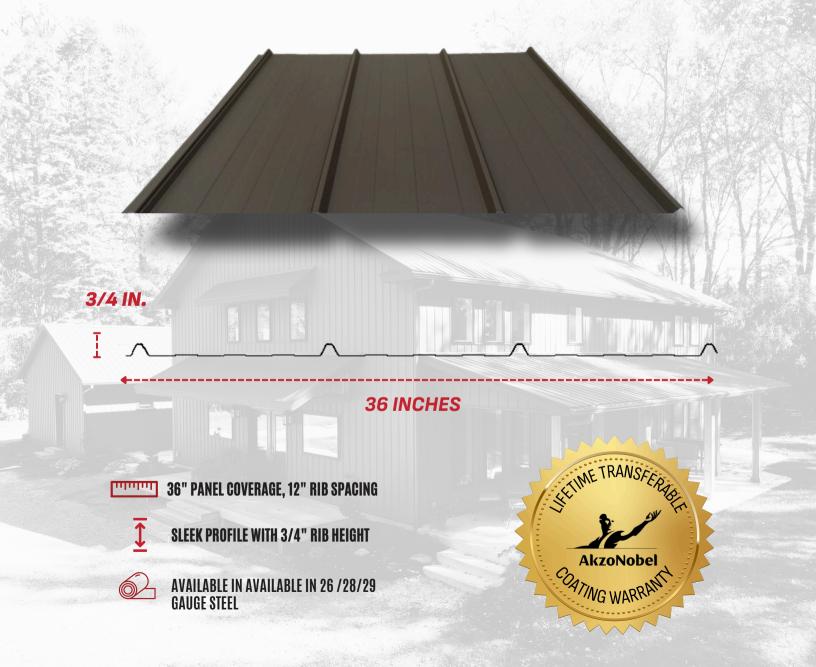

## **ELITE RIB SYSTEM**

## DESIGNED FOR DISTINCTION

This fastener-through panel offers a slim rib profile at a value-packed price. The panel comes with all of our standard warranties. For ultimate value, you can opt into a 50-year fastener upgrade to enjoy the ultimate value in your exterior project. This versatile panel is reversible, bidirectional and can be used in roofing or siding.