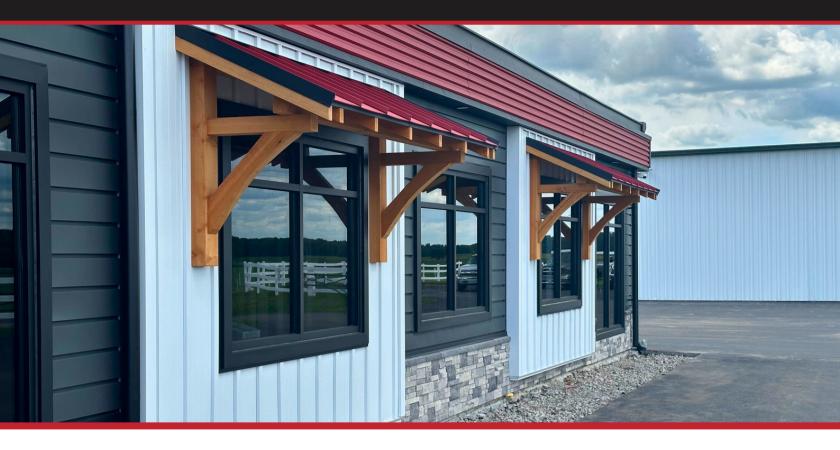

## **A POWERFUL COMBINATION**

Elite Batten features our patent-pending design that securely locks a strong batten over the Elite Rib Panel, combining a hidden fastener system with the reliability of our Elite Rib exposed fastener panel.

The 36-inch Elite Rib panels are easy to install on both sheathing (recommended) and framing (optional).

Elite Batten is a win-win-win: efficient installation, superior performance, and extra customization. Lock in your project today!