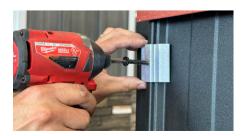

# 2. LOCK IN

Place self-aligning clip at specified distances along the rib. Fasten at center.

### **3. SNAP ON**

Snap the batten into place over each clip. Ensure a tight fit and enjoy!