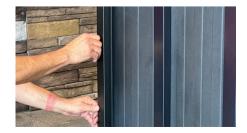

### **3. SNAP ON**

Snap the batten into place over each clip. Ensure a tight fit and enjoy!