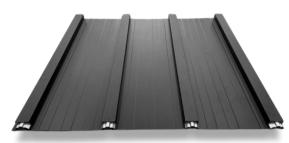

## **A POWERFUL COMBINATION**

Elite Batten features our patent-pending design that securely locks a strong batten over the Elite Rib Panel, combining a hidden fastener system with the reliability of our Elite Rib exposed fastener panel.

The 36-inch Elite Rib panels are easy to install on both sheathing (recommended) and framing (optional).

Elite Batten is a win-win-win: efficient installation, superior performance, and extra customization. Lock in your project today!