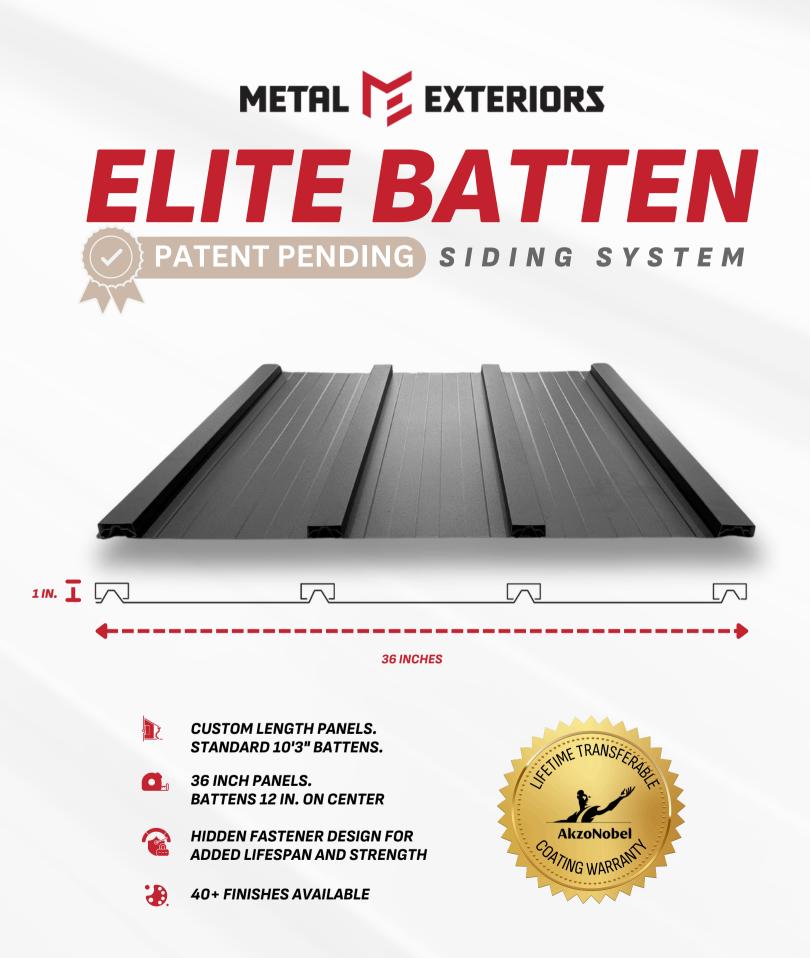

## **A POWERFUL COMBINATION**

Elite Batten features our patent-pending design that securely locks a strong batten over the Elite Rib Panel, combining a hidden fastener system with the reliability of our Elite Rib exposed fastener panel.

The 36-inch Elite Rib panels are easy to install on both sheathing (recommended) and framing (optional).

Elite Batten is a win-win-win: efficient installation, superior performance, and extra customization. Lock in your project today!