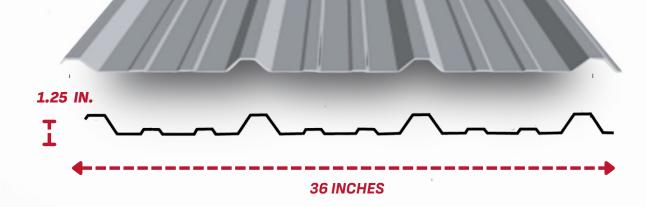

# METAL 📂 EXTERIORS **PBR PANEL** COMMERCIAL PANEL

LENGTHS FROM 3' UP TO 50'

💁 WIDE 36 INCH PANELING

**STOCK 26 GAUGE STEEL. 24 GA BY SPECIAL ORDER** 

🚯 RICH COLOR OPTIONS

## HEAVY DUTY. BIG VALUE.

The PBR Panel's heavy-duty properties make it a favorite for commercial and agricultural settings. This exposed-fastener panel serves as both a roofing and siding panel. For further options, a reversed profile of PBR is available. This robust rib design ensures strength to handle the elements and deliver exceptional performance and value across a whole exterior.