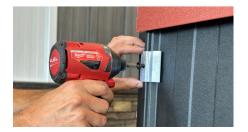

# 2. LOCK IN

Place self-aligning clip at specified distances along the rib. Fasten at center.