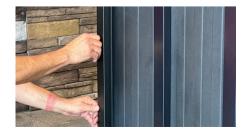

## **3. SNAP ON**

Snap the batten into place over each clip. Ensure a tight fit and enjoy!