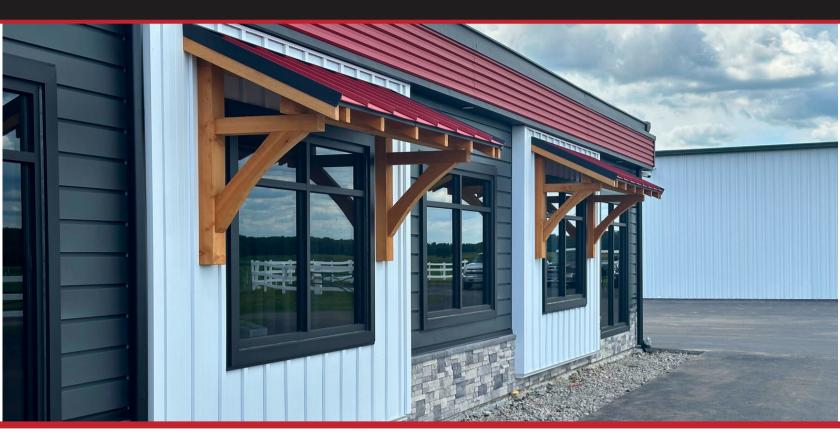

The 36-inch Elite Rib panels are easy to install on both sheathing (recommended) and framing (optional).

Enjoy the benefits of Elite Batten: efficient installation, superior performance, and a variety of finish options to suit your project.