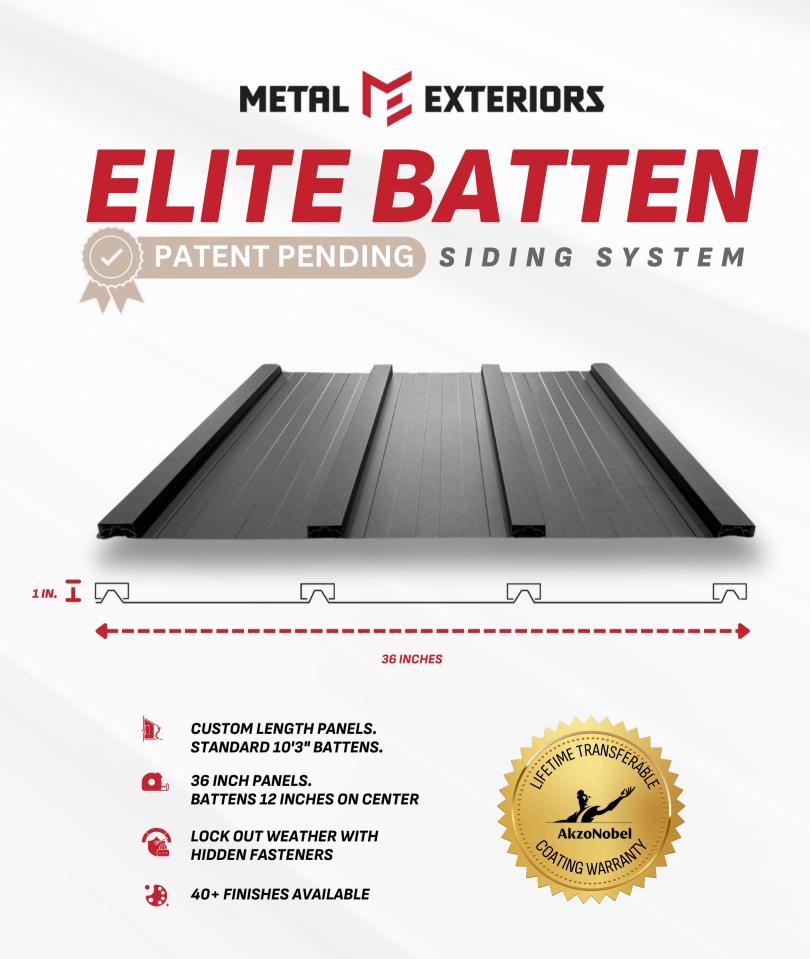

# **A POWERFUL COMBINATION**

Elite Batten features our patent-pending design that securely locks a strong batten over the Elite Rib Panel, combining a hidden fastener system with the reliability of our Elite Rib exposed fastener panel.

The 36-inch Elite Rib panels are easy to install on both sheathing (recommended) and framing (optional).

Enjoy the benefits of Elite Batten: efficient installation, superior performance, and a variety of finish options to suit your project.