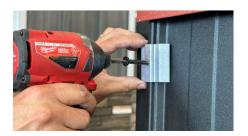

# 2. LOCK IN

Place self-aligning clip at specified distances along the rib. Fasten at center.

## **3. SNAP ON**

Snap the batten into place over each clip. Ensure a tight fit and enjoy!