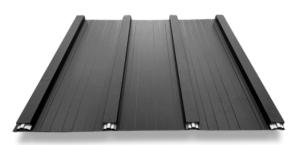

# **A POWERFUL COMBINATION**

Elite Batten features our patent-pending design that securely locks a strong batten over the Elite Rib Panel, combining a hidden fastener system with the reliability of our Elite Rib exposed fastener panel.

The 36-inch Elite Rib panels are easy to install on both sheathing (recommended) and framing (optional).

Enjoy the benefits of Elite Batten: efficient installation, superior performance, and a variety of finish options to suit your project.