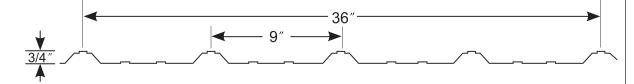

## PARALLEL RIB

Parallel Rib panel is a premium steel roofing system. It's a low profile metal panel, making it an excellent choice in both roofing and siding applications. It brings the value, quality, and durability of premium steel roofing, all at an affordable price.

Available in 29 GA & 26 GA