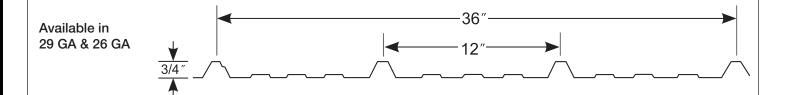

## $\sim$ ELITE RIB $\sim$

Our Elite Rib panel was custom designed by our experts to bring a combination of visual beauty, style, and affordability. With a 12" on center rib, it gives the look and feel of standing seam roofing but keeps your cost down.