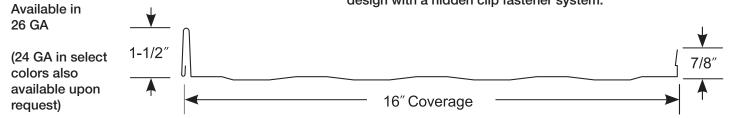

### METAL-LOC 1.5

Metal-Loc 1.5 panel is the ultimate choice for a beautiful, long-lasting standing seam roof. These stylish and durable panels are perfect for residential, agricultural, and commercial roofing. Metal-Loc 1.5 features a Snap Lock design with a hidden clip fastener system.