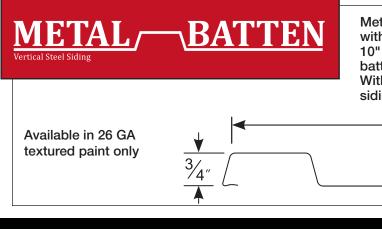

**DISTRIBUTED BY:** 

Metal Batten siding panel is the essence of old-style wood with new-age technology. With its bold  $\frac{3}{4}$ " x 2" batten and 10" coverage, it creates a realistic look of wood board & batten siding without the hassle of painting maintenance. With custom lengths from 3' to 20', board and batten metal siding creates a seamless look with less waste than vinyl.

-10" Coverage -